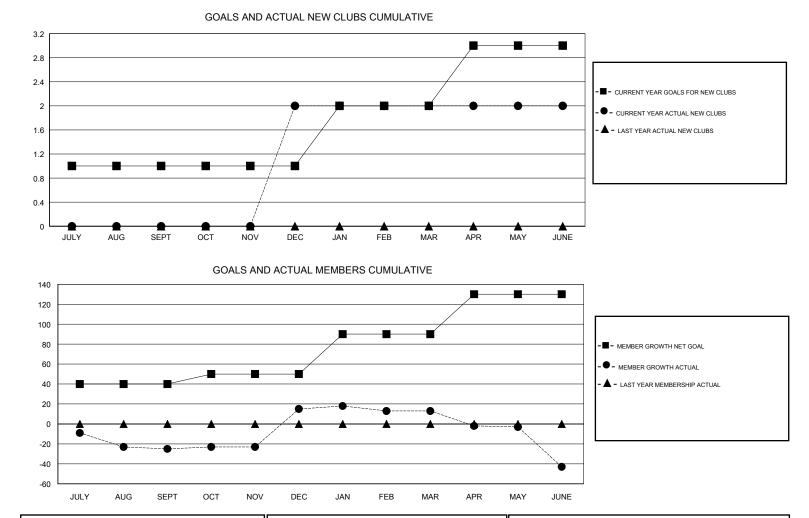

## LOCATION SOUTH CAROLINA

GMT CA

| Clubs         |               |             |               | Members               |                           |                         |                                                    |  |
|---------------|---------------|-------------|---------------|-----------------------|---------------------------|-------------------------|----------------------------------------------------|--|
|               | RESULTS FOR   | R 2018-2019 |               | RESULTS FOR 2018-2019 |                           |                         |                                                    |  |
| QUARTER       | NEW CLUB GOAL | NEW CLUBS   | DROPPED CLUBS | QUARTER               | MEMBER GROWTH NET<br>GOAL | MEMBER GROWTH<br>ACTUAL | DROPPED<br>MEMBERS ACTUAL<br>(including transfers) |  |
| JULY/AUG/SEPT | 1             | 0           | 2             | JULY/AUG/SEPT         | 40                        | 35                      | 58                                                 |  |
| OCT/NOV/DEC   | 0             | 2           | 0             | OCT/NOV/DEC           | 10                        | 94                      | 53                                                 |  |
| JAN/FEB/MAR   | 1             | 0           | 0             | JAN/FEB/MAR           | 40                        | 57                      | 53                                                 |  |
| APR/MAY/JUNE  | 1             | 0           | 0             | APR/MAY/JUNE          | 40                        | 58                      | 102                                                |  |